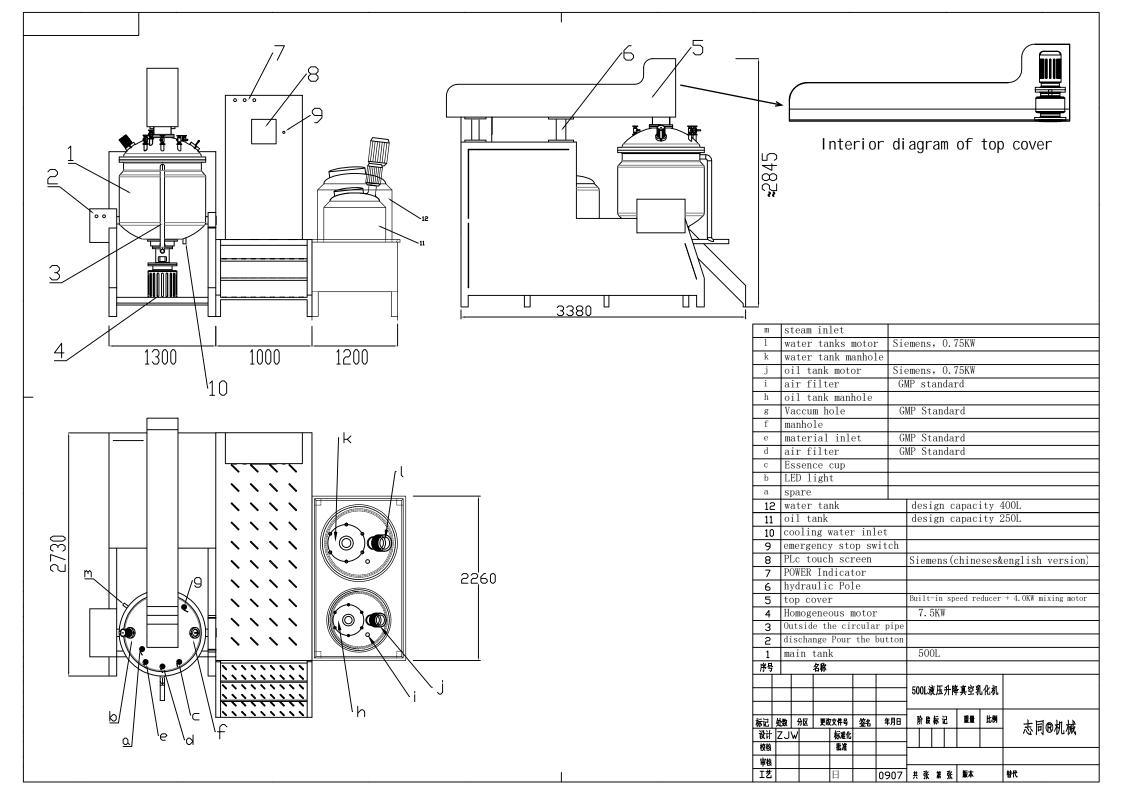

Remark :

1. Steam heating Method with temperature sensor for real time monitoring

Steam Heating SS 316L and Power rating with double jacket design to avoid 2. Mixing type : Clockwise and counterclockwise 3. Button panel control with double side welding and 5 batches polishing

4. Internal and External both Hygiene grades polishing as per GMP Standards

5. Mixing Motor Siemens SS316L

6. Welding Mirror Polish 5 times conforming to GMP Standards

7. Control panel buttons to be in English

8. Middle layer in SS316L and thickness conformity standards (No compromises thickness)

9 Material Filter, Pressure Meter, Temperature Sensor required type GMP

10. Frame agitator with Teflon blade in SUS316L

11. All material contact with the product should be in SUS 316L

12. Electric cabinet SUS304 with min thickness 2mm , Mirror finish

13. Temperature control, Bottom Inserted Sanitary type PT100 50-200C

14. Ladder thickness and material of construction SUS304